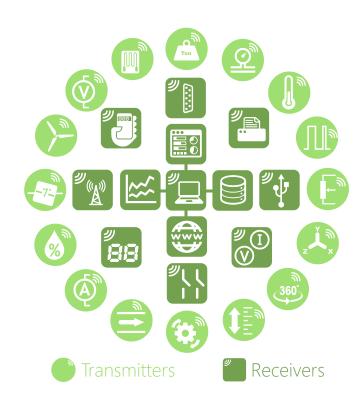

### T24 System Overview

T24 Wireless Telemetry Sensor System is a modular wireless solution for industrial sensor applications.

High accuracy, high quality measurement is interfaced with simple yet powerful configuration and monitoring software.