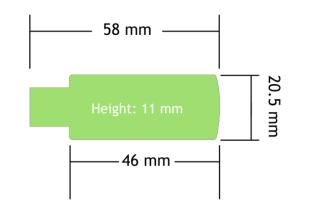

|                      |
|---------------------------------------|----------------------|
| Power supply voltage (USB)            | 4.875 to 5.125 Vdc * |
| * As defined by USB 2.0 specification |                      |

| Radio           |                |
|-----------------|----------------|
| Radio type      | Licence exempt |
|                 | transceiver    |
| Radio frequency | 2.4 GHz        |
| Transmit power  | 10 mW          |
| Range           | Up to 500 m    |

| Environmental               |                    |
|-----------------------------|--------------------|
| Operating temperature range | -20 to 55 °C       |
| Storage temperature range   | -40 to 85 °C       |
| Maximum humidity            | 95% non-condensing |
| IP rating                   | IP50               |





## T24-BSd

Wireless Telemetry Dongle Base Station

Distributor: UTILCELL s.r.o. nám. V. Mrštíka 40, 664 81 Ostrovačice Czech Republic

Manufacturing factory: Mantracourt Electronics Ltd The Drive, Farringdon, Exeter, Devon, EX5 2JB, UK